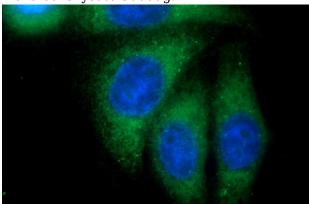

### **Antibody description**

PBXIP1 Rabbit Polyclonal antibody. Positive WB detected in HeLa cells, A549 cells, BxPC-3 cells. Positive IP detected in HeLa cells. Positive IF detected in HepG2 cells, HeLa cells. Positive IHC detected in human lung cancer tissue. Observed molecular weight by Western-blot: 95 kDa

# **PBXIP1** antibody

Catalog Number: 113617

IP Result of anti-PBXIP1 (IP:Catalog No:113617, 3ug; Detection:Catalog No:113617 1:800) with HeLa cells lysate 3000ug.

Immunofluorescent analysis of HepG2 cells using Catalog No:113617(PBXIP1 Antibody) at dilution of 1:25 and Alexa Fluor 488-congugated AffiniPure Goat Anti-Rabbit IgG(H+L)