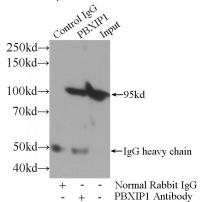

### **Antibody description**

PBXIP1 Rabbit Polyclonal antibody. Positive WB detected in HeLa cells, A549 cells, BxPC-3 cells. Positive IP detected in HeLa cells. Positive IF detected in HepG2 cells, HeLa cells. Positive IHC detected in human lung cancer tissue. Observed molecular weight by Western-blot: 95 kDa

# **PBXIP1** antibody

Catalog Number: 113617

IP Result of anti-PBXIP1 (IP:Catalog No:113617, 3ug; Detection:Catalog No:113617 1:800) with HeLa cells lysate 3000ug.

Immunofluorescent analysis of HepG2 cells using Catalog No:113617(PBXIP1 Antibody) at dilution of 1:25 and Alexa Fluor 488-congugated AffiniPure Goat Anti-Rabbit IgG(H+L)