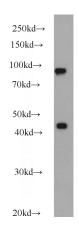

### **Antibody description**

PBXIP1 Rabbit Polyclonal antibody. Positive WB detected in HeLa cells, A549 cells, BxPC-3 cells. Positive IP detected in HeLa cells. Positive IF detected in HepG2 cells, HeLa cells. Positive IHC detected in human lung cancer tissue. Observed molecular weight by Western-blot: 95 kDa

#### **Validations**

HeLa cells were subjected to SDS PAGE followed by western blot with Catalog No:113617(PBXIP1 antibody) at dilution of 1:1000

Immunohistochemical of paraffin-embedded human lung cancer using Catalog No:113617(PBXIP1 antibody) at dilution of 1:100 (under 10x lens)