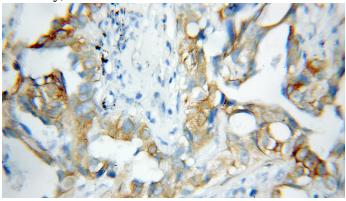

### **Antibody description**

PBXIP1 Rabbit Polyclonal antibody. Positive WB detected in HeLa cells, A549 cells, BxPC-3 cells. Positive IP detected in HeLa cells. Positive IF detected in HepG2 cells, HeLa cells. Positive IHC detected in human lung cancer tissue. Observed molecular weight by Western-blot: 95 kDa

#### **Validations**

HeLa cells were subjected to SDS PAGE followed by western blot with Catalog No:113617(PBXIP1 antibody) at dilution of 1:1000

Immunohistochemical of paraffin-embedded human lung cancer using Catalog No:113617(PBXIP1 antibody) at dilution of 1:100 (under 10x lens)