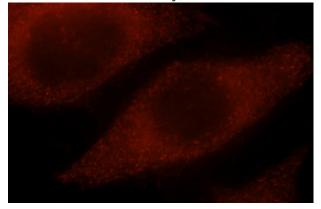

# Antibody description

NPL Rabbit Polyclonal antibody. Positive IF detected in MCF-7 cells. Positive WB detected in mouse kidney tissue, Raji cells. Observed molecular weight by Western-blot: 35 kDa

# Validations

mouse kidney tissue were subjected to SDS PAGE followed by western blot with Catalog No:113217(NPL antibody) at dilution of 1:500

Immunofluorescent analysis of MCF-7 cells, using NPL antibody Catalog No:113217 at 1:25 dilution and Rhodamine-labeled goat anti-rabbit IgG (red).