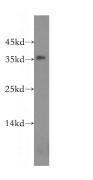

# Antibody description

NPL Rabbit Polyclonal antibody. Positive IF detected in MCF-7 cells. Positive WB detected in mouse kidney tissue, Raji cells. Observed molecular weight by Western-blot: 35 kDa

# Validations

mouse kidney tissue were subjected to SDS PAGE followed by western blot with Catalog No:113217(NPL antibody) at dilution of 1:500

Immunofluorescent analysis of MCF-7 cells, using NPL antibody Catalog No:113217 at 1:25 dilution and Rhodamine-labeled goat anti-rabbit IgG (red).