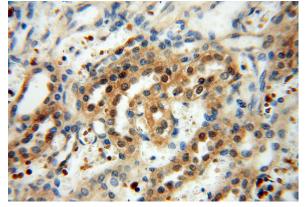

Immunohistochemical of paraffin-embedded human kidney using Catalog No:114917(RPS9

# **RPS9** antibody

Catalog Number: 114917

antibody) at dilution of 1:100 (under 40x lens)