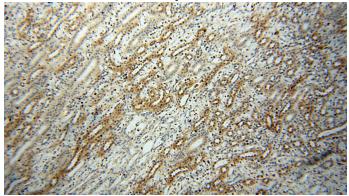

### Validations

mouse uterus tissue were subjected to SDS PAGE followed by western blot with Catalog No:114917(RPS9 antibody) at dilution of 1:500

Immunohistochemical of paraffin-embedded human kidney using Catalog No:114917(RPS9 antibody) at dilution of 1:100 (under 10x lens)

Immunohistochemical of paraffin-embedded human kidney using Catalog No:114917(RPS9