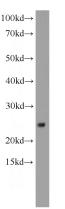

#### Antibody description

RPS9 Rabbit Polyclonal antibody. Positive IHC detected in human kidney tissue, human lung tissue, human ovary tissue, human skin tissue, human testis tissue. Positive WB detected in mouse uterus tissue, HeLa cells, mouse ovary tissue. Observed molecular weight by Westernblot: 25kd

### Validations

mouse uterus tissue were subjected to SDS PAGE followed by western blot with Catalog No:114917(RPS9 antibody) at dilution of 1:500

Immunohistochemical of paraffin-embedded human kidney using Catalog No:114917(RPS9 antibody) at dilution of 1:100 (under 10x lens)