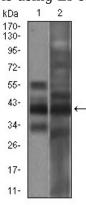

#### **Validations**

Western blot analysis using EPCAM mAb against

human EPCAM (AA

Western blot analysis using EPCAM mouse mAb against A431 (1), MCF-7 (2) cell lysate.

Western blot analysis using EPCAM mAb against HEK293 (1) and EPCAM (AA