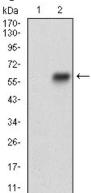

#### **Validations**

Western blot analysis using EPCAM mAb against

human EPCAM (AA

Western blot analysis using EPCAM mouse mAb against A431 (1), MCF-7 (2) cell lysate.

Western blot analysis using EPCAM mAb against HEK293 (1) and EPCAM (AA