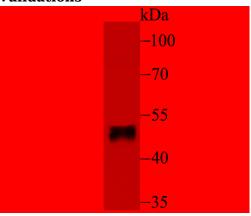

**Validations** 

Fig1: Western blot analysis of FOXF2 on human placenta tissue lysate using anti-FOXF2 antibody at 1/200 dilution.