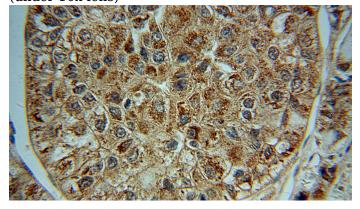

## **D2HGDH** antibody

Catalog Number: 109817

Immunohistochemical of paraffin-embedded human liver cancer using Catalog No:109817(D2HGDH antibody) at dilution of 1:50 (under 10x lens)

Immunohistochemical of paraffin-embedded human liver cancer using Catalog No:109817(D2HGDH antibody) at dilution of 1:50 (under 40x lens)