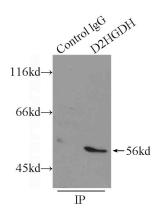

1:500 Mouse liver tissue lysate-whole

IP result of anti-D2HGDH (Catalog No:109817 for IP and Detection) with mouse liver tissue lysate.

IP Result of anti-D2HGDH (IP:Catalog No:109817, 3ug; Detection:Catalog No:109817 1:500) with mouse liver tissue lysate 5000ug.

Immunofluorescent analysis of (-20oc Ethanol) fixed HepG2 cells using Catalog No:109817(D2HGDH Antibody) at dilution of 1:100 and Alexa Fluor 488-congugated AffiniPure Goat Anti-Rabbit IgG(H+L)