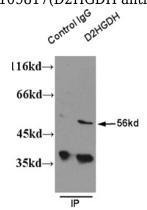

1:500 Mouse liver tissue lysate-whole

IP result of anti-D2HGDH (Catalog No:109817 for IP and Detection) with mouse liver tissue lysate.

IP Result of anti-D2HGDH (IP:Catalog No:109817, 3ug; Detection:Catalog No:109817 1:500) with mouse liver tissue lysate 5000ug.

Immunofluorescent analysis of (-20oc Ethanol) fixed HepG2 cells using Catalog No:109817(D2HGDH Antibody) at dilution of 1:100 and Alexa Fluor 488-congugated AffiniPure Goat Anti-Rabbit IgG(H+L)