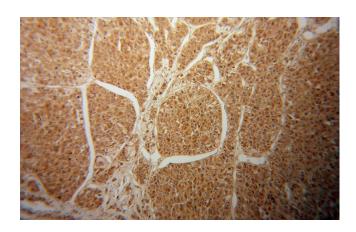

## **D2HGDH** antibody

Catalog Number: 109817

Immunohistochemical of paraffin-embedded human liver cancer using Catalog No:109817(D2HGDH antibody) at dilution of 1:50 (under 10x lens)

Immunohistochemical of paraffin-embedded human liver cancer using Catalog No:109817(D2HGDH antibody) at dilution of 1:50 (under 40x lens)