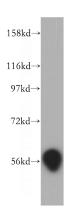

**Dilutions** 

Recommended Dilution:

WB: 1:200-1:2000

IP: 1:200-1:2000

IHC: 1:20-1:200

IF: 1:20-1:200

**Validations** 

human liver tissue were subjected to SDS PAGE followed by western blot with Catalog No:109817(D2HGDH antibody) at dilution of