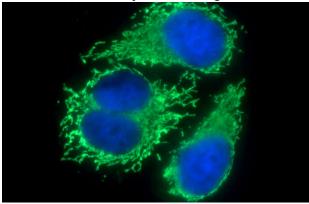

IP Result of anti-D2HGDH (IP:Catalog No:109817, 3ug; Detection:Catalog No:109817 1:500) with mouse liver tissue lysate 5000ug.

Immunofluorescent analysis of (-20oc Ethanol) fixed HepG2 cells using Catalog No:109817(D2HGDH Antibody) at dilution of 1:100 and Alexa Fluor 488-congugated AffiniPure Goat Anti-Rabbit IgG(H+L)