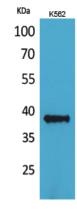

## **Validations**

Fig1:; Western Blot analysis of K562 cells using CD1C Polyclonal Antibody.. Secondary antibody []catalog#: HA1001) was diluted at 1:20000