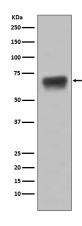

## **Validations**

Western blot analysis of CD86 expression in Raji cell lysate.

Immunofluorescent analysis of K562 cells, using CD86 Antibody .

Immunohistochemical analysis of paraffinembedded human tonsil, using CD86 Antibody .