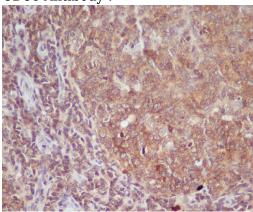

## **Validations**

Western blot analysis of CD86 expression in Raji cell lysate.

Immunofluorescent analysis of K562 cells, using CD86 Antibody .

Immunohistochemical analysis of paraffinembedded human tonsil, using CD86 Antibody .