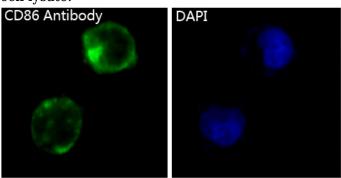

## **Validations**

Western blot analysis of CD86 expression in Raji cell lysate.

Immunofluorescent analysis of K562 cells, using CD86 Antibody .

Immunohistochemical analysis of paraffinembedded human tonsil, using CD86 Antibody .