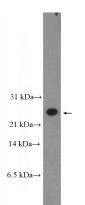

## Antibody description

C16orf63 Rabbit Polyclonal antibody. Positive WB detected in HEK-293 cells. Observed molecular weight by Western-blot: 22 kDa

#### Validations

HEK-293 cells were subjected to SDS PAGE followed by western blot with Catalog No:108607(C16orf63 Antibody) at dilution of 1:600