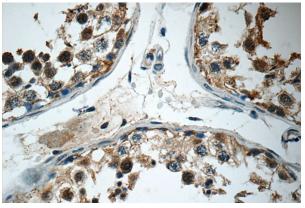

# **PRMT5** antibody

Catalog Number: 114207

Immunohistochemistry of paraffin-embedded human testis tissue slide using Catalog

No:114207(PRMT5 Antibody) at dilution of 1:50 (under 40x lens)