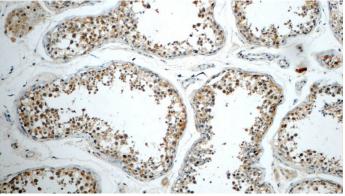

# Validations

HepG2 cells were subjected to SDS PAGE followed by western blot with Catalog No:114207(PRMT5 antibody) at dilution of 1:800

Immunohistochemistry of paraffin-embedded human testis tissue slide using Catalog No:114207(PRMT5 Antibody) at dilution of 1:50 (under 10x lens)