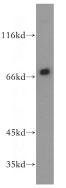

### **Antibody description**

PRMT5 Rabbit Polyclonal antibody. Positive IHC detected in human testis tissue, human brain tissue, human heart tissue, human kidney tissue, human lung cancer tissue, human lung tissue, human ovary tissue, human ovary tumor tissue, human placenta tissue, human spleen tissue. Positive WB detected in HepG2 cells, Jurkat cells, Raji cells. Observed molecular weight by Westernblot: 72 kDa

# Validations

HepG2 cells were subjected to SDS PAGE followed by western blot with Catalog No:114207(PRMT5 antibody) at dilution of 1:800

Immunohistochemistry of paraffin-embedded human testis tissue slide using Catalog No:114207(PRMT5 Antibody) at dilution of 1:50 (under 10x lens)