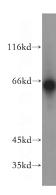

**Antibody description** 

LGI2 Rabbit Polyclonal antibody. Positive WB detected in mouse heart tissue, mouse brain tissue. Observed molecular weight by Western-

blot: 62kd

**Preparation** 

This antibody was obtained by immunization of LGI2 recombinant protein (Accession Number: NM\_018176). Purification method: Antigen affinity purified.

**Applications** 

ELISA, WB

**Dilutions** 

Recommended Dilution:

WB: 1:500-1:5000

**Validations** 

mouse heart tissue were subjected to SDS PAGE followed by western blot with Catalog No:112207(LGI2 antibody) at dilution of 1:800