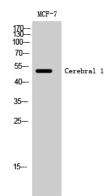

### Clonality

Polyclonal

000

1:300

Fig1:; Western Blot analysis of MCF-7 cells using Cerebral 1 Polyclonal Antibody cells nucleus extracted by Minute TM Cytoplasmic and Nuclear Fractionation kit (SC-003, Inventbiotech, MN, USA).