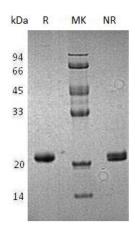

#### **Purity**

>95% as determined by SDS-PAGE.

# **Storage**

Store at <-20°C, minimize freeze-thaw cycles. **SDS-PAGE** 

Human HPCAL1/BDR1 (His tag) recombinant protein