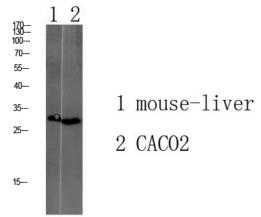

## **Validations**

Fig1:; Western blot analysis of various lysate, antibody was diluted at 1000. Secondary antibody [catalog#: HA1001) was diluted at 1:20000