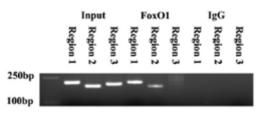

#### ELISA: 1/20000 Validations

Western blot detection of FoxO1 in CHO-K1,C6 and Hela cell lysates using FoxO1 rabbit pAb (1:500 diluted).Predicted band size:70kDa.Observed band size:70kDa.

ChIP-PCR detected the FoxO1 binding sites in the AdipoQ promoter region.