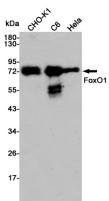

#### ELISA: 1/20000 Validations

Western blot detection of FoxO1 in CHO-K1,C6 and Hela cell lysates using FoxO1 rabbit pAb (1:500 diluted).Predicted band size:70kDa.Observed band size:70kDa.

ChIP-PCR detected the FoxO1 binding sites in the AdipoQ promoter region.