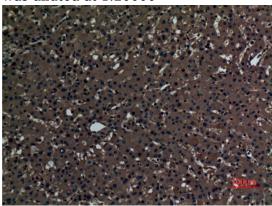

Fig2:; Immunohistochemical analysis of paraffinembedded human-liver, antibody was diluted at 1:100