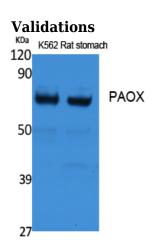

#### **Dilutions**

WB: 1:500-1:2000

IHC-P: 1:100-300

Fig1:; Western Blot analysis of extracts from rat stomach, K562 cells, using PAOX Polyclonal Antibody.. Secondary antibody□catalog#: HA1001) was diluted at 1:20000