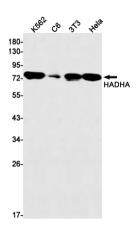

1:20

1:50

1:20

1:20

**Validations** 

Western blot detection of HADHA in K562,C6,3T3,Hela cell lysates using HADHA Rabbit mAb(1:1000 diluted).Predicted band size:83kDa.Observed band size:78kDa.

Immunocytochemistry of HADHA(green) in Hela cells using HADHA Rabbit mAb at dilution 1/200, and DAPI(blue)