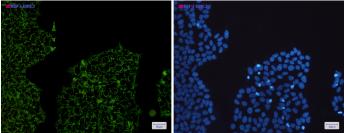

1:20

1:50

1:20

1:20

**Validations** 

Western blot detection of HADHA in K562,C6,3T3,Hela cell lysates using HADHA Rabbit mAb(1:1000 diluted).Predicted band size:83kDa.Observed band size:78kDa.

Immunocytochemistry of HADHA(green) in Hela cells using HADHA Rabbit mAb at dilution 1/200, and DAPI(blue)