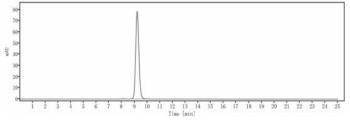

#### SEC-HPLC

The purity of Anti-RSV-F Antibody (palivizumab) is more than 95%, determined by SEC-HPLC.