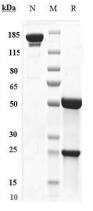

#### SDS-PAGE

Anti-RSV-F Antibody (palivizumab) on SDS-PAGE under reducing (R) condition. The purity of the protein is greater than 95%.