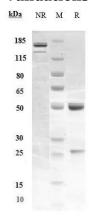

#### **SDS-PAGE**

Anti-RGMA Antibody (elezanumab) on SDS-PAGE under reducing (R) condition. The purity of the protein is greater than 95%.