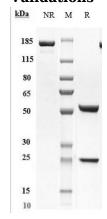

## **Validations**

#### SDS-PAGE

Anti-KIR Antibody (lirilumab) on SDS-PAGE under reducing (R) condition. The purity of the protein is greater than 95%.