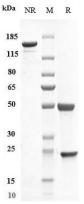

#### SDS-PAGE

Anti-Integrin aL / ITGAL / CD11a Antibody (efalizumab) on SDS-PAGE under reducing (R) condition. The purity of the protein is greater than 95%.