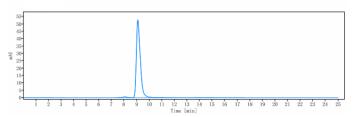

## SEC-HPLC

The purity of Anti-Integrin aL / ITGAL / CD11a Antibody (efalizumab) is 98.77%, determined by SEC-HPLC.