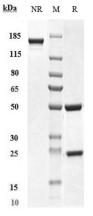

# SDS-PAGE

Anti-IL-23a Antibody (tildrakizumab) on SDS-PAGE under reducing (R) condition. The purity of the protein is greater than 95%.