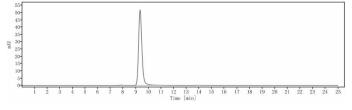

# SEC-HPLC

The purity of Anti-IL-23a Antibody (tildrakizumab) is 99.53%, determined by SEC-HPLC.