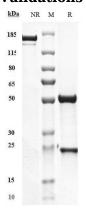

## **Validations**

#### SDS-PAGE

Anti-CD3e Antibody (teplizumab) on SDS-PAGE under reducing (R) condition. The purity of the protein is greater than 95%.