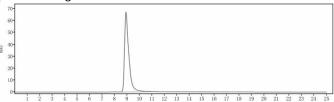

## SEC-HPLC

The purity of Anti-CD3e Antibody (teplizumab) is 100%, determined by SEC-HPLC.