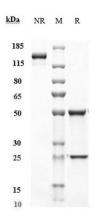

#### **SDS-PAGE**

Anti-IFNa1 Antibody (sifalimumab) on SDS-PAGE under reducing (R) condition. The purity of the protein is greater than 95%.