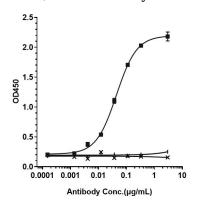

#### **SEC-HPLC**

The purity of Anti-IFNa1 Antibody (sifalimumab) is 100%, determined by SEC-HPLC.

Bioactivity: ELISA

Immobilized human IFNa1, Fc Tag at 2 ug/mL can bind Anti-IFNa1 Antibody (sifalimumab), EC50=0.04414 ug/mL.