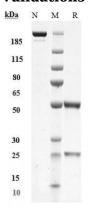

#### **SDS-PAGE**

Anti-TLR2 / CD282 Antibody (tomaralimab) on SDS-PAGE under reducing (R) condition. The purity of the protein is greater than 95%.