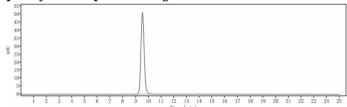

#### SEC-HPLC

The purity of Anti-TLR2 / CD282 Antibody (tomaralimab) is 100%, determined by SEC-HPLC.