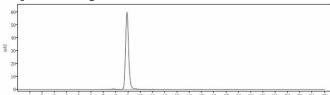

#### **SEC-HPLC**

The purity of Anti-RHD / CD240d Antibody (roledumab) is more than 95%, determined by SEC-HPLC.