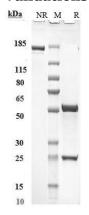

#### SDS-PAGE

Anti-RHD / CD240d Antibody (roledumab) on SDS-PAGE under reducing (R) condition. The purity of the protein is greater than 95%.