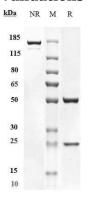

#### SDS-PAGE

Anti-NaPi2b / SLC34A2 Antibody (Lifastuzumab) on SDS-PAGE under reducing (R) condition. The purity of the protein is greater than 95%.