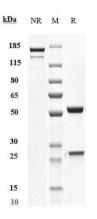

#### SDS-PAGE

Anti-IL-23 Antibody (guselkumab) on SDS-PAGE under reducing (R) condition. The purity of the protein is greater than 95%.