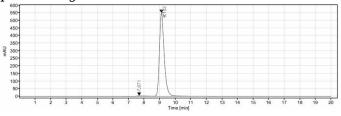

## SEC-HPLC

The purity of Anti-IL-23 Antibody (guselkumab) is 98.97%, determined by SEC-HPLC.

**Bioactivity: ELISA** 

Immobilized human IL 23P40 His at 2 ug/mL can bind Anti-IL-23 Antibody (guselkumab), EC50=0.009014 ug/mL.