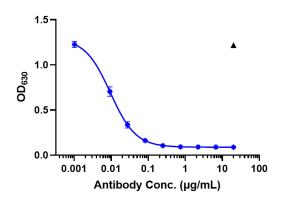

# **Guselkumab reference antibody**

Catalog Number: 177178

Function: Luciferase

Anti-IL-23 Antibody (guselkumab) induced report gene STAT3 activity was evaluated using Human IL23 HEK-Blue. The EC50 was approximately 0.0095 ug/mL.