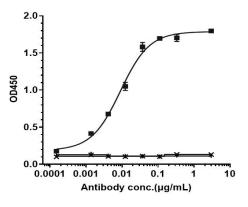

## SEC-HPLC

The purity of Anti-IL-23 Antibody (guselkumab) is 98.97%, determined by SEC-HPLC.

**Bioactivity: ELISA** 

Immobilized human IL 23P40 His at 2 ug/mL can bind Anti-IL-23 Antibody (guselkumab), EC50=0.009014 ug/mL.