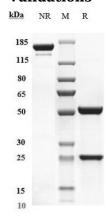

#### **Validations**

#### SDS-PAGE

Anti-CD2 Antibody (siplizumab) on SDS-PAGE under reducing (R) condition. The purity of the protein is greater than 95%.