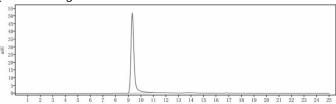

## SEC-HPLC

The purity of Anti-CD2 Antibody (siplizumab) is 100%, determined by SEC-HPLC.