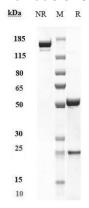

### **SDS-PAGE**

Anti-SLAMF7 / CS1 Antibody (elotuzumab) on SDS-PAGE under reducing (R) condition. The purity of the protein is greater than 90%.