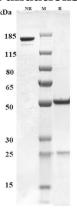

#### **SDS-PAGE**

Anti-SLAMF7 / CS1 Antibody (azintuxizumAb) on SDS-PAGE under reducing (R) condition. The purity of the protein is greater than 95%.