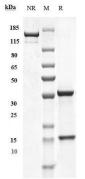

# Validations

SDS-PAGE

Anti-EpCAM / TROP1 / CD326 Antibody (adecatumumab) on SDS-PAGE under reducing (R) condition. The purity of the protein is greater than 95%.