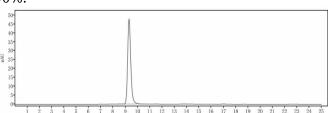

#### SEC-HPLC

The purity of Anti-B7-H1 / PD-L1 / CD274 Antibody (sudubrilimab) is more than 95%, determined by SEC-HPLC.