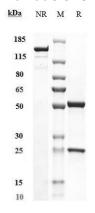

#### SDS-PAGE

Anti-B7-H1 / PD-L1 / CD274 Antibody (sudubrilimab) on SDS-PAGE under reducing (R) condition. The purity of the protein is greater than 90%.