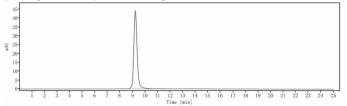

## SEC-HPLC

The purity of Anti-B7-H1 / PD-L1 / CD274 Antibody (manelimab) is more than 95%, determined by SEC-HPLC.