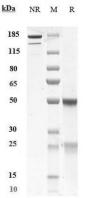

## SDS-PAGE

Anti-B7-H1 / PD-L1 / CD274 Antibody (manelimab) on SDS-PAGE under reducing (R) condition. The purity of the protein is greater than 95%.