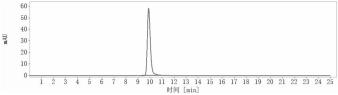

## SEC-HPLC

The purity of Anti-B7-H1 / PD-L1 / CD274 Antibody (garivulimab) is more than 95%, determined by SEC-HPLC.