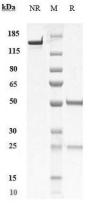

## SDS-PAGE

Anti-B7-H1 / PD-L1 / CD274 Antibody (garivulimab) on SDS-PAGE under reducing (R) condition. The purity of the protein is greater than 95%.