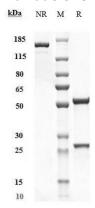

#### **SDS-PAGE**

Anti-B7-H1 / PD-L1 / CD274 Antibody (adebrelimab) on SDS-PAGE under reducing (R) condition. The purity of the protein is greater than 95%.