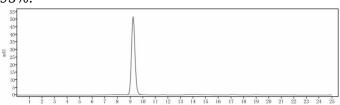

### SEC-HPLC

The purity of Anti-B7-H1 / PD-L1 / CD274 Antibody (adebrelimab) is more than 95%, determined by SEC-HPLC.