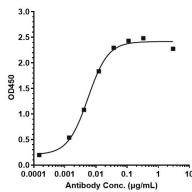

## SEC-HPLC

The purity of Anti-Complement C5 Antibody (ravulizumab) is 98.96%, determined by SEC-

HPLC.

Bioactivity: ELISA

Immobilized human C5 His at 2 ug/mL can bind Anti-Complement C5 Antibody (ravulizumab), EC50=0.00552 ug/mL.