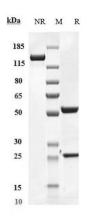

#### **SDS-PAGE**

Anti-Complement C5 Antibody (ravulizumab) on SDS-PAGE under reducing (R) condition. The purity of the protein is greater than 95%.