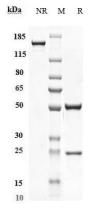

Anti-CXCL10 / IP-10 Antibody (eldelumab) on SDS-PAGE under reducing (R) condition. The purity of the protein is greater than 95%.

SEC-HPLC

The purity of Anti-CXCL10 / IP-10 Antibody (eldelumab) is 99.28%, determined by SEC-HPLC.