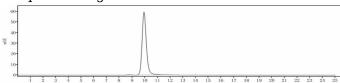

Anti-CXCL10 / IP-10 Antibody (eldelumab) on SDS-PAGE under reducing (R) condition. The purity of the protein is greater than 95%.

SEC-HPLC

The purity of Anti-CXCL10 / IP-10 Antibody (eldelumab) is 99.28%, determined by SEC-HPLC.