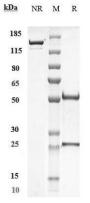

## SDS-PAGE

Anti-Amyloid Beta Antibody (crenezumab) on SDS-PAGE under reducing (R) condition. The purity of the protein is greater than 95%.