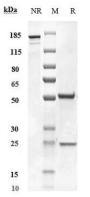

#### SDS-PAGE

Anti-Integrin b2 / ITGB2 / CD18 Antibody (erlizumab) on SDS-PAGE under reducing (R) condition. The purity of the protein is greater than 90%.