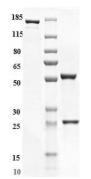

# Validations

kDa N M R

# SDS-PAGE

Anti-ERBB1 / EGFR / HER1 Antibody (tomuzotuximab) on SDS-PAGE under reducing (R) condition. The purity of the protein is greater than 90%.