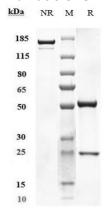

#### SDS-PAGE

Anti-ERBB1 / EGFR / HER1 Antibody (SerclutamAb) on SDS-PAGE under reducing (R) condition. The purity of the protein is greater than 95%.