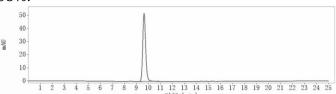

## **SEC-HPLC**

The purity of Anti-ERBB1 / EGFR / HER1 Antibody (SerclutamAb) is 94.3%, determined by SEC-HPLC.