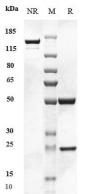

#### SDS-PAGE

Anti-ERBB1 / EGFR / HER1 Antibody (pimurutamab) on SDS-PAGE under reducing (R) condition. The purity of the protein is greater than 95%.