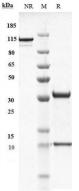

## SDS-PAGE

Anti-ERBB1 / EGFR / HER1 Antibody (nimotuzumab) on SDS-PAGE under reducing (R) condition. The purity of the protein is greater than 95%.