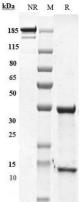

## SDS-PAGE

Anti-ERBB1 / EGFR / HER1 Antibody (matuzumab) on SDS-PAGE under reducing (R) condition. The purity of the protein is greater than 95%.