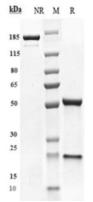

#### SDS-PAGE

Anti-ERBB1 / EGFR / HER1 Antibody

(losatuxizumAb) on SDS-PAGE under reducing (R) condition. The purity of the protein is greater than 95%.