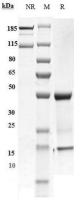

## SDS-PAGE

Anti-ERBB1 / EGFR / HER1 Antibody (imgatuzumab) on SDS-PAGE under reducing (R) condition. The purity of the protein is greater than 95%.