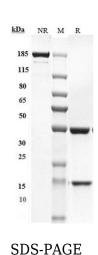

# Validations

1/1

Anti-ERBB1 / EGFR / HER1 Antibody (laprituximAb) on SDS-PAGE under reducing (R) condition. The purity of the protein is greater than 95%.