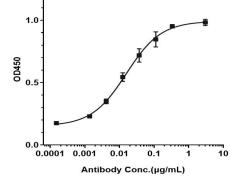

# HPLC.

**Bioactivity: ELISA** 

Immobilized human EGFR His at 2 ug/mL can bind Anti-ERBB1 / EGFR / HER1 Antibody (laprituximAb), EC50=0.01573 ug/mL.