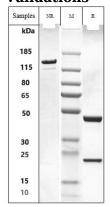

## **Validations**

**SDS-PAGE** 

Anti-FOLH1 / PSMA Antibody (pelgifatamAb) on SDS-PAGE under reducing (R) condition. The purity of the protein is greater than 90%.