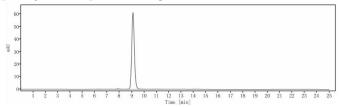

# SEC-HPLC

The purity of Anti-Complement C5 Antibody (lendalizumab) is more than 95%, determined by SEC-HPLC.